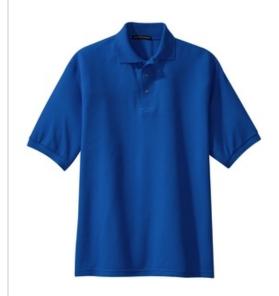

# Port Authority<sup>®</sup> Tall Silk Touch™ Polo. TLK500

An enduring favorite, our comfortable classic polo is anything but ordinary. With superior wrinkle and shrink resistance, a silky soft hand and an incredible range of styles, sizes and colors, it's a first-rate choice for uniforming just about any group.

- 5-ounce, 65/35 poly/cotton pique
- Flat knit collar and cuffs
- Metal buttons with dyed-to-match plastic rims
- Double-needle armhole seams and hem
- Side vents