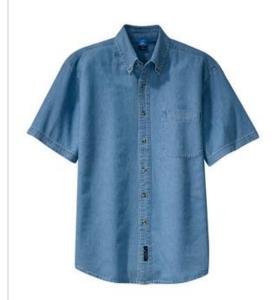

## Short Sleeve Value Denim Shirt, SP11

With sturdy construction, a generous cut and soft garment washing, our Value Denim Shirt won't stretch your budget.

- 6.5-ounce, 100% cotton
- Double-needle stitching throughout
- Horn-tone buttons
- Left chest pocket
- Due to special finishing process, colors may vary.