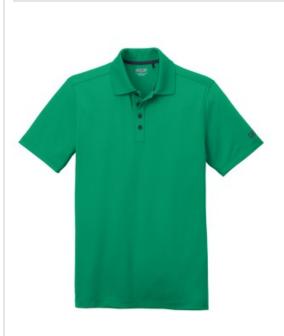

# OGIO<sup>®</sup> Metro Polo. OG130

**C)** ogio'

A sleek, breathable and ultra-urban style that evokes function in every detail.

- 4.4-ounce, 95/5 polyester/spandex closed-hole mesh with stay-cool wicking technology
- OGIO heat transfer label for tag-free comfort
- Flat knit collar
- 4-button placket
- Woven OGIO badge at left side seam
- Set-in, open hem sleeves
- Textured O heat transfer on left sleeve
- Diesel Grey O button detail