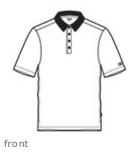

# OGIO<sup>®</sup> Metro Polo. OG130

**C)** ogio'

A sleek, breathable and ultra-urban style that evokes function in every detail.

- 4.4-ounce, 95/5 polyester/spandex closed-hole mesh with stay-cool wicking technology
- OGIO heat transfer label for tag-free comfort
- Flat knit collar
- 4-button placket
- Woven OGIO badge at left side seam
- Set-in, open hem sleeves
- Textured O heat transfer on left sleeve
- Diesel Grey O button detail