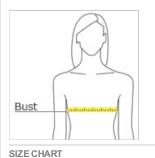

### HOW TO MEASURE

### BUST

Measure under the arm and around the fullest part of the bust with arms dow n, keeping tape horizontal.

|      | S             | М           | L     | XL        | 2XL             |
|------|---------------|-------------|-------|-----------|-----------------|
| Size | 4/6           | 8/10        | 12/14 | 16/18     | 20/22           |
| Bust | 32 1/2-35 1/2 | 35 1/2 - 38 | 38-41 | 41-44 1/2 | 44 1/2 - 48 1/2 |