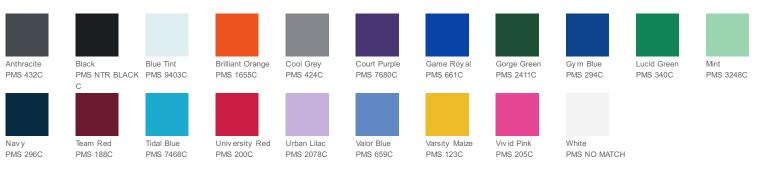

rd shoulder seams, open hem sleeves and open hem. Contrast Sw oosh logo is embroidered on the left sleeve. Made of 4.3-ounce, 100% polyester Dri-FIT fabric. **CARE INSTRUCTIONS** Machine Wash Cold. Wash Inside Out. Wash With Like Colors.

Do Not Use Softeners. Do Not Use Bleach. Tumble Dry Low. Do Not Iron. Do Not Dry Clean.





### HOW TO MEASURE



### BUST

Measure under the arm and around the fullest part of the bust with arms dow n, keeping tape horizontal.

|      | S             | М           | L     | XL        | 2XL             |
|------|---------------|-------------|-------|-----------|-----------------|
| Size | 4/6           | 8/10        | 12/14 | 16/18     | 20/22           |
| Bust | 32 1/2-35 1/2 | 35 1/2 - 38 | 38-41 | 41-44 1/2 | 44 1/2 - 48 1/2 |

## COLOR INFORMATION