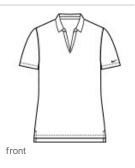

# Nike Ladies Dri-FIT Micro Pique 2.0 Polo NKDC1991

The best-selling Nike polo just got better. Still engineered from soft, stretchable micro pique fabric, the Nike Dri-FIT Micro Pique 2.0 Polo is now 5 styles strong. It delivers unparalleled comfort with Dri-FIT moisture management technology and features updated design lines and fit. Tailored for a feminine fit with a self-fabric collar, open neckline and side vents. Rolled-forw ard shoulder seams, open hem sleeves and open hem. Contrast Sw oosh logo is embroidered on the left sleeve. Made of 4.3-ounce, 100% polyester Dri-FIT fabric. **CARE INSTRUCTIONS** Machine Wash Cold. Wash Inside Out. Wash With Like Colors.