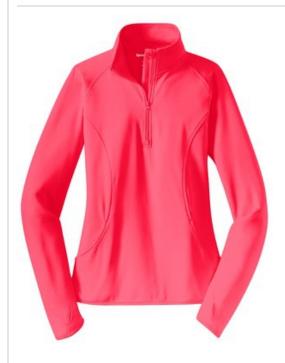

# Sport-Tek<sup>®</sup> Ladies Sport-Wick<sup>®</sup> Stretch 1/2-Zip Pullover. LST850

An extremely flexible layer with a soft-brushed backing and moisture control for year-round comfort.

- 6.8-ounce,90/10 poly/spandex
- Tag-free label
- Smooth-faced
- Chin guard for additional comfort
- Cadet collar
- Taped neck
- Raglan sleeves
- Thumbholes to keep hands warm
- Hidden front pouch pocket
- Open cuffs and hem