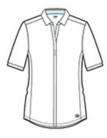

# **C)** ogio'

A fresh, fashionable style that performs with bigcity sophistication.

- 4.4-ounce, 95/5 polyester/spandex closed-hole mesh with stay-cool wicking technology
- OGIO heat transfer label for tag-free comfort
- Self-fabric collar, open placket and piping
- Pleat at back yoke
- Woven OGIO badge at right back shoulder
- Set-in, open hem sleeves
- Textured O heat transfer at left hem

# CARE INSTRUCTIONS

Machine wash cold with like colors. Do not bleach. Tumble dry low. Cool iron. Do not use fabric softener. Do not dry clean.

front

OGIO<sup>®</sup> Ladies Metro Polo. LOG130

back