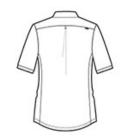

# CARE INSTRUCTIONS

Machine wash cold with like colors. Do not bleach. Tumble dry low. Cool iron. Do not use fabric softener. Do not dry clean.

front

OGIO<sup>®</sup> Ladies Metro Polo. LOG130

back