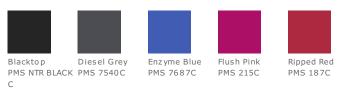

e
- Woven OGIO badge at right back shoulder
- Set-in, open hem sleeves
- Textured O heat transfer at left hem

# CARE INSTRUCTIONS

Machine wash cold with like colors. Do not bleach. Tumble dry low. Cool iron. Do not use fabric softener. Do not dry clean.



front

OGIO<sup>®</sup> Ladies Metro Polo. LOG130



back

#### HOW TO MEASURE



# BUST

Measure under the arm and around the fullest part of the bust with arms down, keeping tape horizontal.

## SIZE CHART

| _ |      | XS    | S     | М     | L     | XL    | 2XL   | 3XL   | 4XL   |
|---|------|-------|-------|-------|-------|-------|-------|-------|-------|
|   | Size | 2     | 4/6   | 8/10  | 12/14 | 16/18 | 20/22 | 24/26 | 28/30 |
|   | Bust | 32-34 | 35-36 | 37-38 | 39-41 | 42-44 | 45-47 | 48-51 | 52-55 |

### COLOR INFORMATION