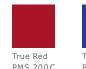

100% polyester performance fabrics, special care must be taken throughout the screen printing process.

CARE INSTRUCTIONS

Machine wash cold, gentle cycle. Do not bleach. Cool iron if needed. Do not dry clean. Wash and dry with like colors.

# back

front

## Tips For Effectively Screen Printing Polyester Fabrics

### **HOW TO MEASURE**



Measure under the arm and around the fullest part of the bust with arms down, keeping tape horizontal.

### SIZE CHART

|      | XS    | S     | М     | L     | XL    | XXL   | 3XL   | 4XL   |
|------|-------|-------|-------|-------|-------|-------|-------|-------|
| Size | 2     | 4/6   | 8/10  | 12/14 | 16/18 | 20/22 | 24/26 | 28/30 |
| Bust | 32-34 | 35-36 | 37-38 | 39-41 | 42-44 | 45-47 | 48-51 | 52-55 |

### COLOR INFORMATION



Purple PMS 7672C





True Royal PMS 7686C