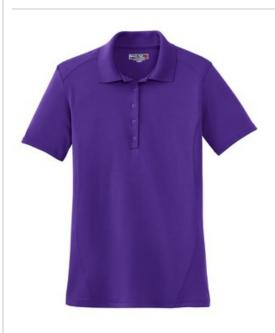

# Sport-Tek<sup>®</sup> Ladies Dry Zone<sup>®</sup> Raglan Accent Polo. L475

Known for superior breathability, these polos not only wick moisture, they minimize odor.

- 3.9-ounce, 100% polyester
- Tag-free label
- Flat knit collar
- 5-button placket
- Dyed-to-match buttons
- Double-needle sleeves and hem
- Set-in sleeves with raglan accent
- Princess seams in front and back

# back

front