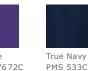

f 100% polyester performance fabrics, special care must be taken throughout the screen printing process.

CARE INSTRUCTIONS

Machine wash cold, gentle cycle. Do not bleach. Cool iron if needed. Do not dry clean. Wash and dry with like colors.

# back

front

## Tips For Effectively Screen Printing Polyester Fabrics

### **HOW TO MEASURE**



Measure under the arm and around the fullest part of the bust with arms down, keeping tape horizontal.

### SIZE CHART

|      | XS    | S     | М     | L     | XL    | XXL   | 3XL   | 4XL   |
|------|-------|-------|-------|-------|-------|-------|-------|-------|
| Size | 2     | 4/6   | 8/10  | 12/14 | 16/18 | 20/22 | 24/26 | 28/30 |
| Bust | 32-34 | 35-36 | 37-38 | 39-41 | 42-44 | 45-47 | 48-51 | 52-55 |

### COLOR INFORMATION



Purple PMS 7672C





True Royal PMS 7686C