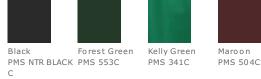

*Due to the nature of 100% polyester performance fabrics, special care must be taken throughout the screen printing process.

CARE INSTRUCTIONS

Machine wash cold, gentle cycle. Do not bleach. Cool iron if needed. Do not dry clean. Wash and dry with like colors.

# back

front

## Tips For Effectively Screen Printing Polyester Fabrics

### **HOW TO MEASURE**



Measure under the arm and around the fullest part of the bust with arms down, keeping tape horizontal.

### SIZE CHART

|      | XS    | S     | М     | L     | XL    | XXL   | 3XL   | 4XL   |
|------|-------|-------|-------|-------|-------|-------|-------|-------|
| Size | 2     | 4/6   | 8/10  | 12/14 | 16/18 | 20/22 | 24/26 | 28/30 |
| Bust | 32-34 | 35-36 | 37-38 | 39-41 | 42-44 | 45-47 | 48-51 | 52-55 |

### COLOR INFORMATION



Purple PMS 7672C





True Royal PMS 7686C