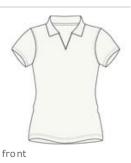

Sport-Tek<sup>®</sup> Ladies Dri-Mesh<sup>®</sup> V-Neck Polo. L469

Our double poly mesh construction wicks moisture better for superior breathability and comfort.

- 3.8-ounce, 100% polyester double knit mesh
- Double-needle arm seams, shoulders and hem
- Taped neck
- Self-fabric Johnny collar