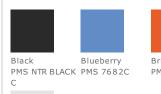

### COLOR INFORMATION

Bright Orange

PMS 341C

Navy

Red

Forest Green PMS 172C PMS 553C

Kelly Green

Measure under the arm and around the fullest part of the bust with arms down, keeping tape horizontal.

Maroon PMS 504C

Purple PMS 5255C PMS 7672C

Ro yal PMS 207C PMS 654C

Steel PMS C1 GY 11C

White