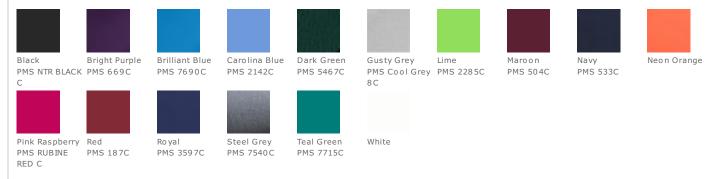

st no higher performing polo at this price.

- Self-fabric collar
- Tag-free label
- 3-button placket with dyed-to-match buttons
- Open hem sleeves

# CARE INSTRUCTIONS

Machine Wash Cold, With Like Colors, Do Not Bleach, Do Not Use Fabric Softener, Tumble Dry Low, Remove Promptly, Cool Iron if Needed, Do Not Dry Clean





Neon Yellow

# back

### **HOW TO MEASURE**



## CHEST WIDTH

Measure under the arm and around the fullest part of the chest with arms down, keeping tape horizontal.

# SIZE CHART

|       | XS    | s     | М     | L     | XL    | 2XL   | 3XL   | 4XL   | 5XL   | 6 XL  |
|-------|-------|-------|-------|-------|-------|-------|-------|-------|-------|-------|
| Chest | 32-34 | 35-37 | 38-40 | 41-43 | 44-46 | 47-49 | 50-53 | 54-57 | 58-60 | 60-63 |

# COLOR INFORMATION