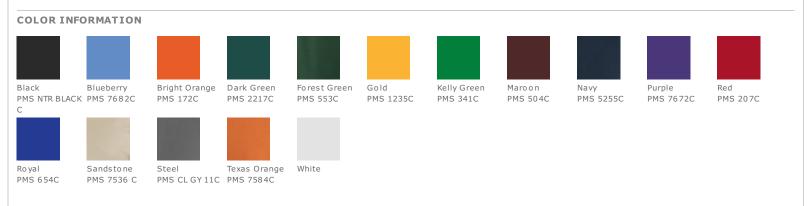

ped neck
- Flat knit collar
- 3-button placket
- Open hem sleeves
- Side vents

\*Due to the nature of 100% polyester performance fabrics, special care must be taken throughout the screen printing process.

#### CARE INSTRUCTIONS

Machine wash cold with like colors. Do not bleach. Tumble dry low. Warm iron if necessary. Do not use fabric softeners.

### Tips For Effectively Screen Printing Polyester Fabrics





#### **HOW TO MEASURE**



CHEST WIDTH Measure under the arm and around the fullest part of the chest with arms down, keeping tape horizontal.

#### SIZE CHART

|       | XS    | S     | М     | L     | XL    | 2XL   | 3XL   | 4XL   |
|-------|-------|-------|-------|-------|-------|-------|-------|-------|
| Chest | 32-34 | 35-37 | 38-40 | 41-43 | 44-46 | 47-49 | 50-53 | 54-57 |