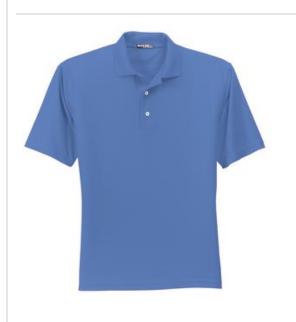

## Sport-Tek<sup>®</sup> Dri-Mesh<sup>®</sup> Polo. K469

Our double poly mesh construction wicks moisture better for superior breathability and comfort.

- 3.8-ounce, 100% polyester double knit mesh
- Double-needle arm seams, shoulders and hem
- Taped neck
- Flat knit collar
- 3-button placket
- Open hem sleeves
- Side vents