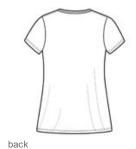

Machine w ash cold. Tumble dry low. Do not bleach. Cool iron when necessary.

front