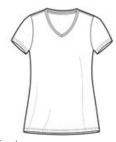

# District<sup>®</sup> Women's Perfect Blend<sup>®</sup> V-Neck Tee.

- 4.3-ounce, 60/40 combed ring spun cotton/poly, 34 singles
- 90/10 combed ring spun cotton/poly (Light Heather Grey)
- 1x1 rib knit neck
- Shoulder to shoulder taping

Machine w ash cold. Tumble dry low. Do not bleach. Cool iron when necessary.

front