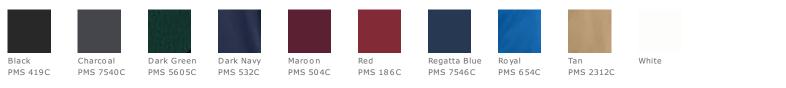

ce fabrics, special care must be taken throughout the screen printing process.

#### CARE INSTRUCTIONS

Machine wash cold with like colors. Only nonchlorine bleach if needed. Tumble dry low. Do not use fabric softener. Remove promptly. Cool iron if necessary. Do not dry clean.

# Tips For Effectively Screen Printing Polyester Fabrics





#### **HOW TO MEASURE**



#### CHEST WIDTH

Measure under the arm and around the fullest part of the chest with arms down, keeping tape horizontal.

## SIZE CHART

|       | XS    | S     | М     | L     | XL    | 2XL   | 3XL   | 4XL   | 5XL   | 6 XL  |
|-------|-------|-------|-------|-------|-------|-------|-------|-------|-------|-------|
| Chest | 32-34 | 35-37 | 38-40 | 41-43 | 44-46 | 47-49 | 50-53 | 54-57 | 58-60 | 61-63 |

### COLOR INFORMATION