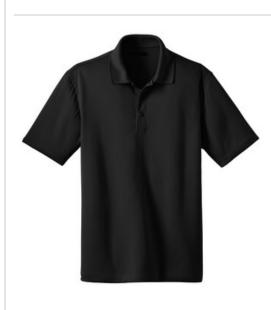

# Select Snag-Proof Polo. CS412

Corner Stone

Tough enough for most general work environments, this high-performance polo defies snags, resists wrinkles, fights odors and wicks moisture so you keep your professional edge all day long.

- 6.6-ounce snag-proof polyester
- Rental friendly
- Tag-free label
- Flat knit collar
- 3-button placket with dyed-to-match buttons
- Open hem sleeves
- Side vents

\*Due to the nature of 100% polyester performance fabrics, special care must be taken throughout the screen printing process.