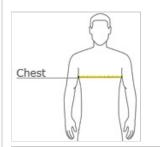

#### **HOW TO MEASURE**

#### CHEST WIDTH

Measure under the arm and around the fullest part of the chest with arms down, keeping tape horizontal.

## SIZE CHART

|       | XS    | S     | М     | L     | XL    | 2XL   | 3XL   | 4XL   | 5XL   | 6 XL  |
|-------|-------|-------|-------|-------|-------|-------|-------|-------|-------|-------|
| Chest | 32-34 | 35-37 | 38-40 | 41-43 | 44-46 | 47-49 | 50-53 | 54-57 | 58-60 | 61-63 |