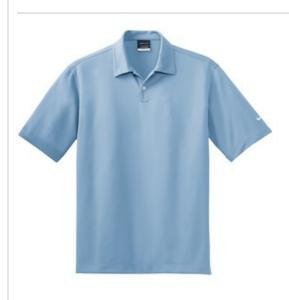

## Nike Dri-FIT Pebble Texture Polo. 373749

An understated pebble texture meets highperformance moisture -wicking from Dri-FIT fabric in this Nike style. Designed to keep you comfortably dry, features include a self-fabric collar, two-button placket and open hem sleeves. Pearlized buttons are selected to complement the shirt color. The contrast Swoosh design trademark is embroidered on the left sleeve. Made of 3.9ounce, 100% polyester.