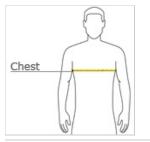

## CHEST WIDTH

Measure under the arm and around the fullest part of the chest with arms down, keeping tape horizontal.

SIZE CHART

|       | XS    | S           | М           | L       | XL          | 2XL             | 3XL         | 4XL     |
|-------|-------|-------------|-------------|---------|-------------|-----------------|-------------|---------|
| Chest | 32-35 | 35 - 37 1/2 | 37 1/2 - 41 | 41 - 44 | 44 - 48 1/2 | 48 1/2 - 53 1/2 | 53 1/2 - 58 | 58 - 63 |