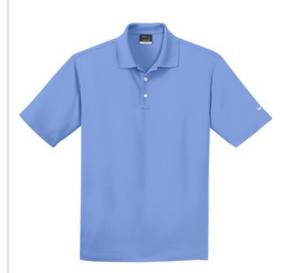

# Nike Dri-FIT Micro Pique Polo. 363807

Stay cool when things heat up. Engineered with Dri-FIT fabric which provides moisture management technology. This comfortable micro pique polo has an exceptionally soft hand. The design features a flat knit collar, three-button placket, open hem sleeves. The contrast Swoosh design trademark is embroidered on the left sleeve. Made of 4.4-ounce, 100% polyester.