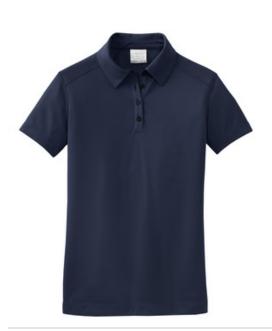

# Nike Ladies Dri-FIT Pebble Texture Polo. 354064

An understated pebble texture meets highperformance moisture -wicking from Dri-FIT fabric in this Nike style. Tailored for a feminine fit and designed to keep you comfortably dry, features include a self-fabric collar, four-button placket and open hem sleeves. Pearlized buttons are selected to complement the shirt color. The contrast Swoosh design trademark is embroidered on the left sleeve. Made of 3.9-ounce, 100% polyester. CARE INSTRUCTIONS